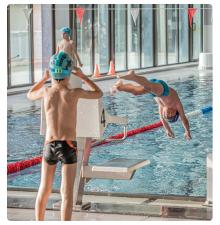

## aquatic & sports area

#### **INDOOR** only

- Mon, Tues, Thurs, Fri, Sat, Sun: 12pm/7.30pm
- · Wed 12pm/9pm.

| prices                   |  |
|--------------------------|--|
| adult <u>€7,10</u> €6,40 |  |
| child <u>€5,50</u> €5    |  |