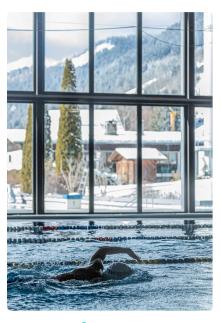

## aquatic area

## aquatic & sports area

#### **INDOOR** only

- Mon, Tues, Thurs, Fri, Sat, Sun: 12pm/7.30pm
- · Wed 12pm/9pm.

| prices                   |  |
|--------------------------|--|
| adult <u>€7,10</u> €6,40 |  |
| child <u>€5,50</u> €5    |  |